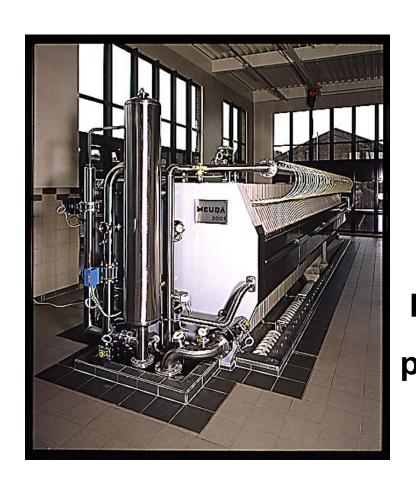

#### 2) Malt/grain extract production

The Meura2001 filter is the leading technology in this industry. Yearly about 10-25% of the turnover is made in the extract industry.