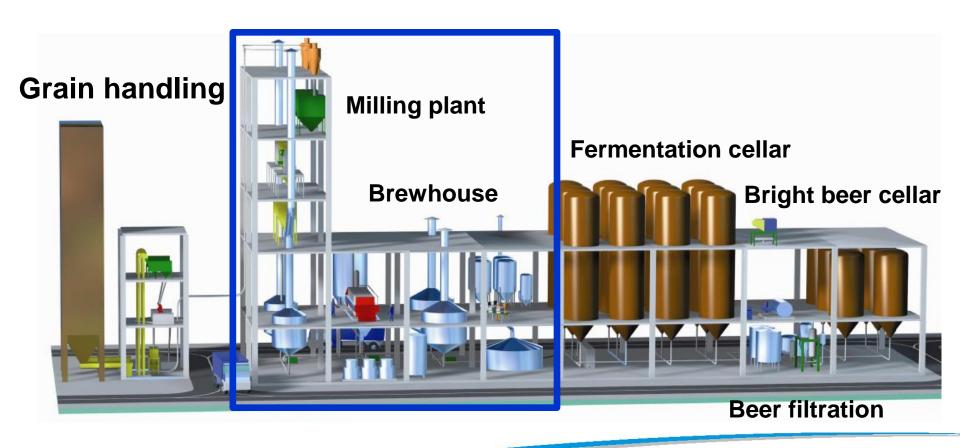

# Meura's product overview: Brewhouse

### Mashing-in...

**MECHAMASHER®** 

Mashing...

Conventional heating

Direct Steam heating

AFLOSIET

#### Filtration...

MEURACLEAN

Boiling...

Internal & external Cooker

**ECO**STRIPPER

#### **Clarification**

**CLARI** SAVER

Whirlpool