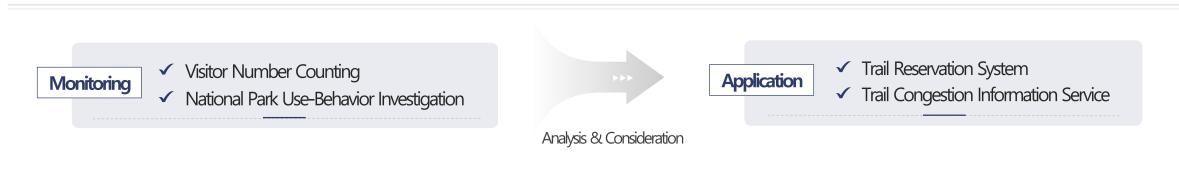

### Visitor Number Counting

Visitor Number Management Policy

#### Exploration Policy

- Necessity of Visitor Number Management
- Method of Visitor Number Counting
- Analysis of Visitor Number Data

## **O2** Visitor Number Management Policy

- Trail Reservation System
- Trail Congestion Information Service

#### Trail Reservation System

✓ To protect natural resources, Provide pleasant exploration condition, Protect visitors against accident

>> Set the maximum capacity of visitor number, Only reserved visitors are allowed to entrance

#### Trail Congestion Information Service

02

| Real-time data from electronic counters                                                    | ⊘= |
|--------------------------------------------------------------------------------------------|----|
| Categorized into three levels: Crowded Normal Spacious> Shared through Web or Mobile pages |    |