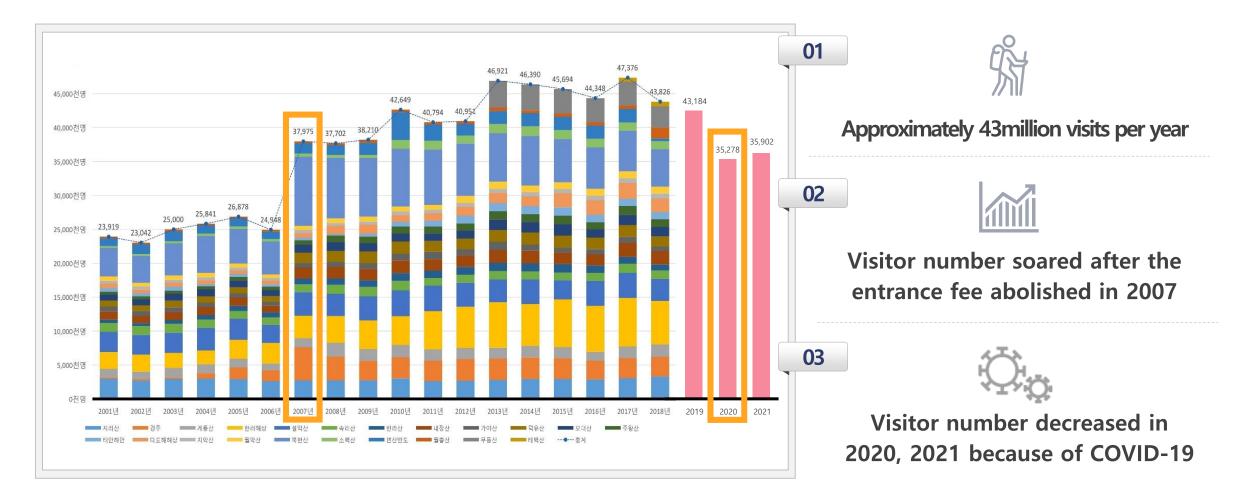

#### Change Aspect of National Park Visitor Number

01

## Visitor Number Counting Analysis of Visitor Number Data

#### National Park Visit Characteristic

| Seasonal Characteristic                                                                                                                                                      | According to the Location                                                                             | According to the Day                                            |
|------------------------------------------------------------------------------------------------------------------------------------------------------------------------------|-------------------------------------------------------------------------------------------------------|-----------------------------------------------------------------|
| ✓ Mountainous National Parks                                                                                                                                                 | ✓ National Parks located in the center of the                                                         |                                                                 |
| <ul> <li>Visitors concentrate in the Fall<br/>(Because of the autumn colors)</li> <li>In case of Taebaeksan, Deogyusan NP,<br/>Visitors concentrate in the Winter</li> </ul> | ity(Bukhansan, Mudeungsan, Gyeryongsan NP)<br>attract more than other National Parks<br>(Easy Access) | Very spacious on weekdays Very crowded on weekends and Holidays |
| (Famous for it's snow scene)                                                                                                                                                 | X A large number of visitors visit <b>compared to park area</b>                                       |                                                                 |