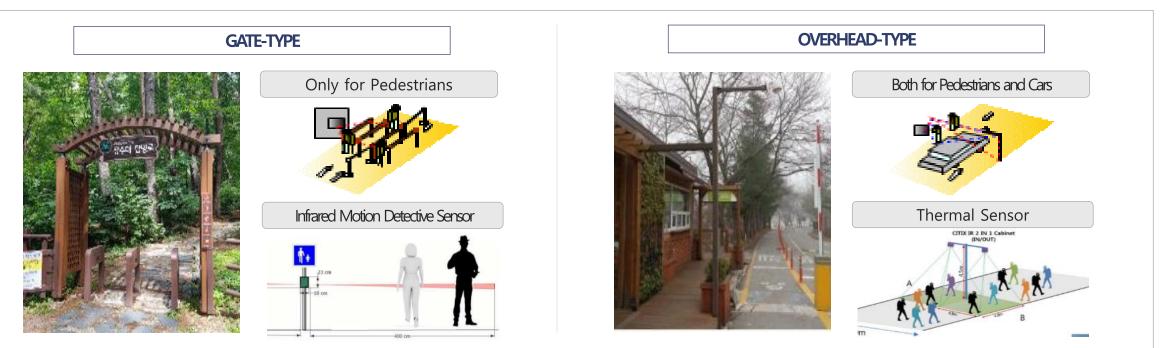

#### Measurement of Visitor Number Data

| Before 2007 | Measured the number of visitors based on ticket sales                                        | Abolition of<br>Admission Fee |  |
|-------------|----------------------------------------------------------------------------------------------|-------------------------------|--|
| After 2007  | ✓ Measure the number of visitors using an electronic counter (Currently 358 counting points) | in 2007                       |  |

#### Electronic Counter Classification