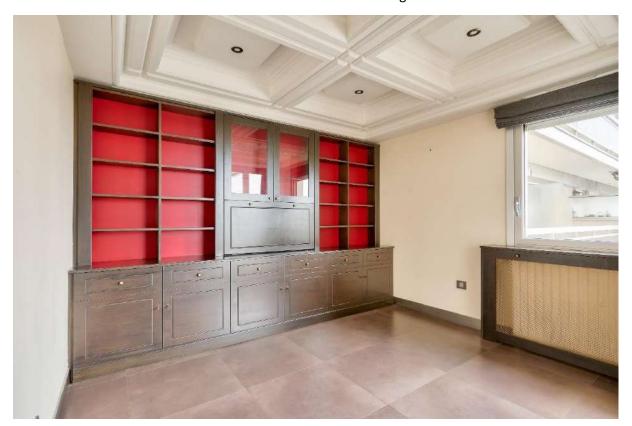

This rare property consists of a double living room with open plan kitchen, three en-suite bedrooms, one of which is a 60 sq.m master suite with a large bathroom in Bisazza tiles, a large dressing room, and two offices (or bedrooms), and a a guest toilet and a laundry room.

Double lifts available, reversible air conditioning, alarm with video in the apartment, numerous custom-made and high quality storage units, two built-in safes. A car park and three cellars in the basement complete this property. Possibility of acquiring one or two parking spaces.