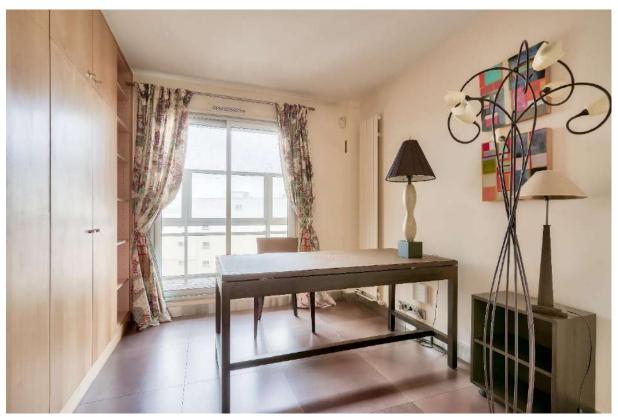

This rare property consists of a double living room with open plan kitchen, three en-suite bedrooms, one of which is a 60 sq.m master suite with a large bathroom in Bisazza tiles, a large dressing room, and two offices (or bedrooms), and a a guest toilet and a laundry room.

Bright and renovated 187 sq.m apartment opening on 2 balcony terraces of 18 sq.m and 9 sq.m Neuilly sur Seine, close to the Bois de Boulogne, transports and shops

Master bedroom office and dressing room

2nd office of the Master bedroom

Large dressing room in the master bedroom

Bright and renovated 187 sq.m apartment opening on 2 balcony terraces of 18 sq.m and 9 sq.m Neuilly sur Seine, close to the Bois de Boulogne, transports and shops