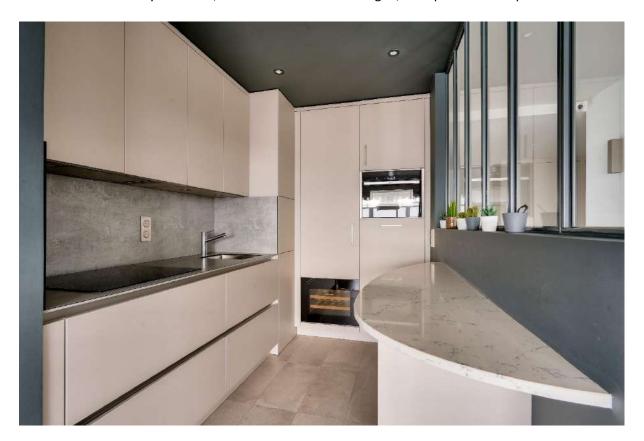

This rare property consists of a double living room with open plan kitchen, three en-suite bedrooms, one of which is a 60 sq.m master suite with a large bathroom in Bisazza tiles, a large dressing room, and two offices (or bedrooms), and a a guest toilet and a laundry room.