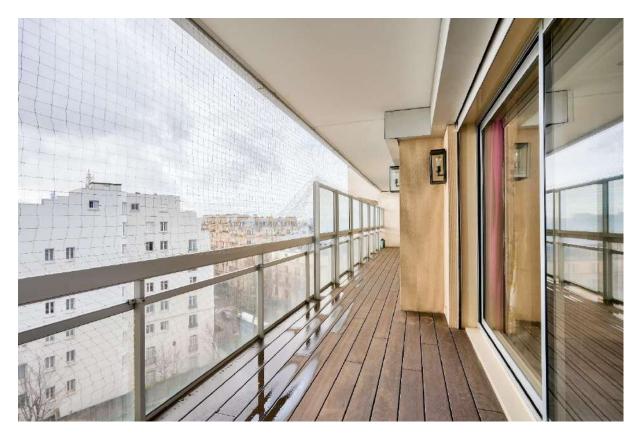

Bright and refurbished 187 sq.m apartment opening on 2 South West balconies, 18 sq.m and 9 sq.m Neuilly sur Seine, in vicinity of the Bois de Boulogne, transports and shops

Renovated 7 rooms, including 2 en-suite bedrooms, and a 61 sq.m master suite with 2 offices and 1 large dressing room.

Energy performance diagnostic (DPE): C and C, the best one can get in non new buildings. 1980 building

Selling price, including 3 cellars and an underground parking: €1,790,000

Entirely renovated, this quiet and bright 182 m2 apartment, is located on the 9th floor out of 14, (and 2 elevators) and opens on 2 balconies and continuous terrace, of 18sq.m and 9sq., facing South West, in Neuilly, without vis-à vis..

Terrace of the Master bedroom

Bright and renovated 187 sq.m apartment opening on 2 balcony terraces of 18 sq.m and 9 sq.m Neuilly sur Seine, close to the Bois de Boulogne, transports and shops

Master bedroom and shower room