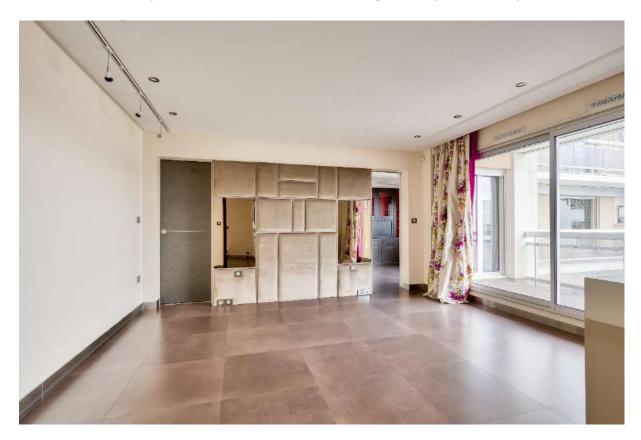

This rare property consists of a double living room with open plan kitchen, three en-suite bedrooms, one of which is a 60 sq.m master suite with a large bathroom in Bisazza tiles, a large dressing room, and two offices (or bedrooms), and a a guest toilet and a laundry room.

Bright and renovated 187 sq.m apartment opening on 2 balcony terraces of 18 sq.m and 9 sq.m Neuilly sur Seine, close to the Bois de Boulogne, transports and shops

Bright and renovated 187 sq.m apartment opening on 2 balcony terraces of 18 sq.m and 9 sq.m Neuilly sur Seine, close to the Bois de Boulogne, transports and shops