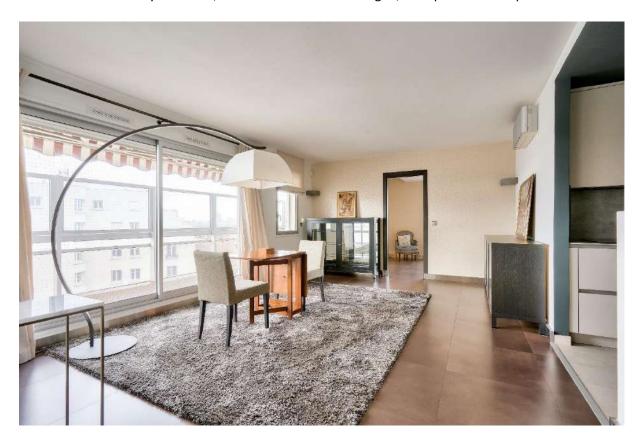

Bright and refurbished 187 sq.m apartment opening on 2 South West balconies, 18 sq.m and 9 sq.m Neuilly sur Seine, in vicinity of the Bois de Boulogne, transports and shops

Renovated 7 rooms, including 2 en-suite bedrooms, and a 61 sq.m master suite with 2 offices and 1 large dressing room.

This rare property consists of a double living room with open plan kitchen, three en-suite bedrooms, one of which is a 60 sq.m master suite with a large bathroom in Bisazza tiles, a large dressing room, and two offices (or bedrooms), and a a guest toilet and a laundry room.