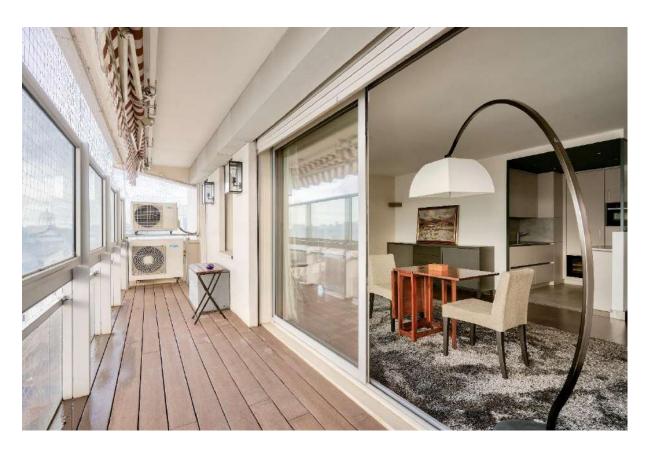

Energy performance diagnostic (DPE): C and C, the best one can get in non new buildings. 1980 building

Selling price, including 3 cellars and an underground parking: €1,790,000

Entirely renovated, this quiet and bright 182 m2 apartment, is located on the 9th floor out of 14, (and 2 elevators) and opens on 2 balconies and continuous terrace, of 18sq.m and 9sq., facing South West, in Neuilly, without vis-à vis..

Terrace of the Master bedroom

Bright and renovated 187 sq.m apartment opening on 2 balcony terraces of 18 sq.m and 9 sq.m Neuilly sur Seine, close to the Bois de Boulogne, transports and shops

Master bedroom and shower room