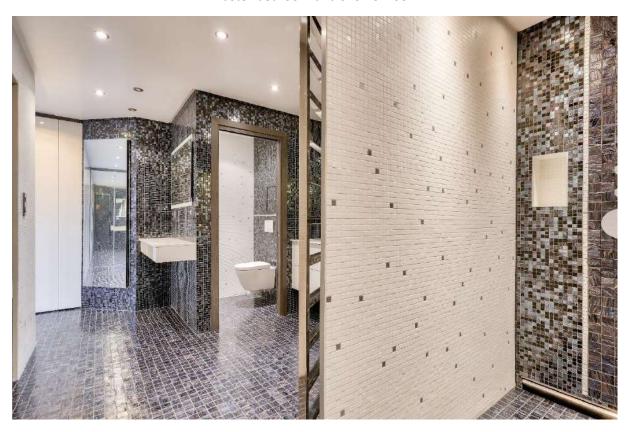

This rare property consists of a double living room with open plan kitchen, three en-suite bedrooms, one of which is a 60 sq.m master suite with a large bathroom in Bisazza tiles, a large dressing room, and two offices (or bedrooms), and a a guest toilet and a laundry room.

Terrace of the Master bedroom

Bright and renovated 187 sq.m apartment opening on 2 balcony terraces of 18 sq.m and 9 sq.m Neuilly sur Seine, close to the Bois de Boulogne, transports and shops

Master bedroom and shower room