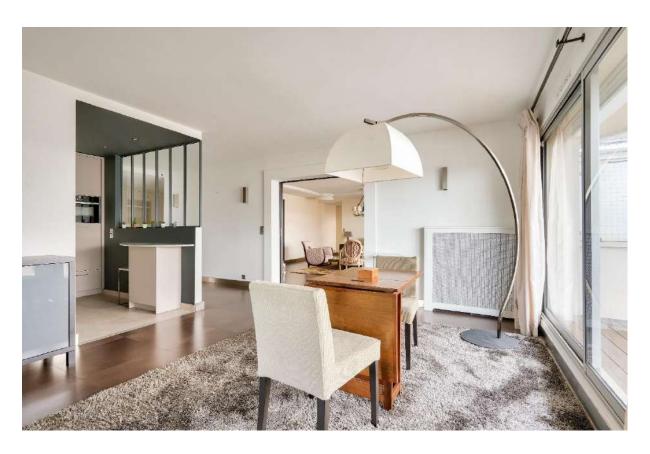

Bright and refurbished 187 sq.m apartment opening on 2 South West balconies, 18 sq.m and 9 sq.m Neuilly sur Seine, in vicinity of the Bois de Boulogne, transports and shops

Renovated 7 rooms, including 2 en-suite bedrooms, and a 61 sq.m master suite with 2 offices and 1 large dressing room.

This rare property consists of a double living room with open plan kitchen, three en-suite bedrooms, one of which is a 60 sq.m master suite with a large bathroom in Bisazza tiles, a large dressing room, and two offices (or bedrooms), and a a guest toilet and a laundry room.

Bright and renovated 187 sq.m apartment opening on 2 balcony terraces of 18 sq.m and 9 sq.m Neuilly sur Seine, close to the Bois de Boulogne, transports and shops

Bright and renovated 187 sq.m apartment opening on 2 balcony terraces of 18 sq.m and 9 sq.m Neuilly sur Seine, close to the Bois de Boulogne, transports and shops