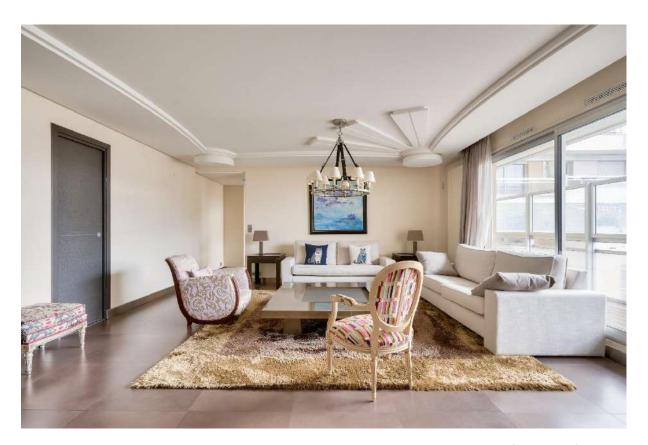

Bright and refurbished 187 sq.m apartment opening on 2 South West balconies, 18 sq.m and 9 sq.m Neuilly sur Seine, in vicinity of the Bois de Boulogne, transports and shops

Renovated 7 rooms, including 2 en-suite bedrooms, and a 61 sq.m master suite with 2 offices and 1 large dressing room.

This rare property consists of a double living room with open plan kitchen, three en-suite bedrooms, one of which is a 60 sq.m master suite with a large bathroom in Bisazza tiles, a large dressing room, and two offices (or bedrooms), and a a guest toilet and a laundry room.