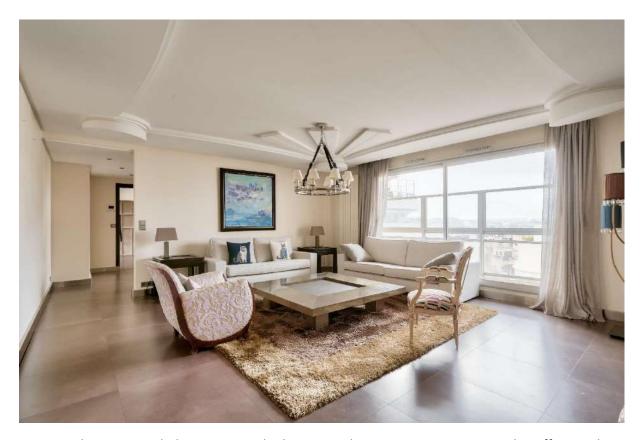

Bright and refurbished 187 sq.m apartment opening on 2 South West balconies, 18 sq.m and 9 sq.m Neuilly sur Seine, in vicinity of the Bois de Boulogne, transports and shops

Renovated 7 rooms, including 2 en-suite bedrooms, and a 61 sq.m master suite with 2 offices and 1 large dressing room.

This rare property consists of a double living room with open plan kitchen, three en-suite bedrooms, one of which is a 60 sq.m master suite with a large bathroom in Bisazza tiles, a large dressing room, and two offices (or bedrooms), and a a guest toilet and a laundry room.