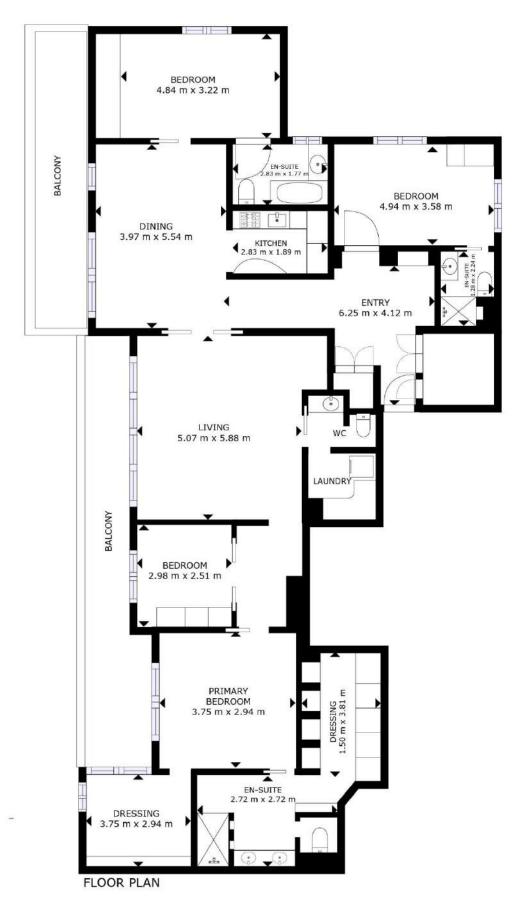

Bright and refurbished 187 sq.m apartment opening on 2 South West balconies, 18 sq.m and 9 sq.m Neuilly sur Seine, in vicinity of the Bois de Boulogne, transports and shops

Renovated 7 rooms, including 2 en-suite bedrooms, and a 61 sq.m master suite with 2 offices and 1 large dressing room.

This rare property consists of a double living room with open plan kitchen, three en-suite bedrooms, one of which is a 60 sq.m master suite with a large bathroom in Bisazza tiles, a large dressing room, and two offices (or bedrooms), and a a guest toilet and a laundry room.