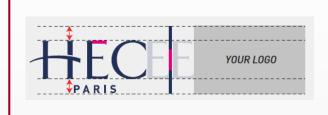

#### **Option 1**

- 1) HEC Paris logo on the left or on top
- 2) separating bar in blue
- 3) logo and name of the club (font and color must be different from the HEC Paris logo)
- 4) The logo of the club can't be higher and wider than the HEC Paris logo.