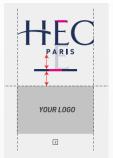

#### **Option 1**

- 1) HEC Paris logo on the left or on top
- 2) separating bar in blue
- 3) logo and name of the club (font and color must be different from the HEC Paris logo)
- 4) The logo of the club can't be higher and wider than the HEC Paris logo.